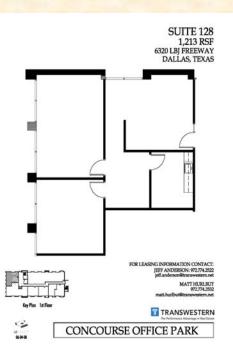

6320 LBJ, SUITE 128

## SUITE FEATURES

- 1,213 Rentable Square Feet
- Reception / Open Office
- Two Window Offices with a Kitchen / Break Room
- Efficient space usage